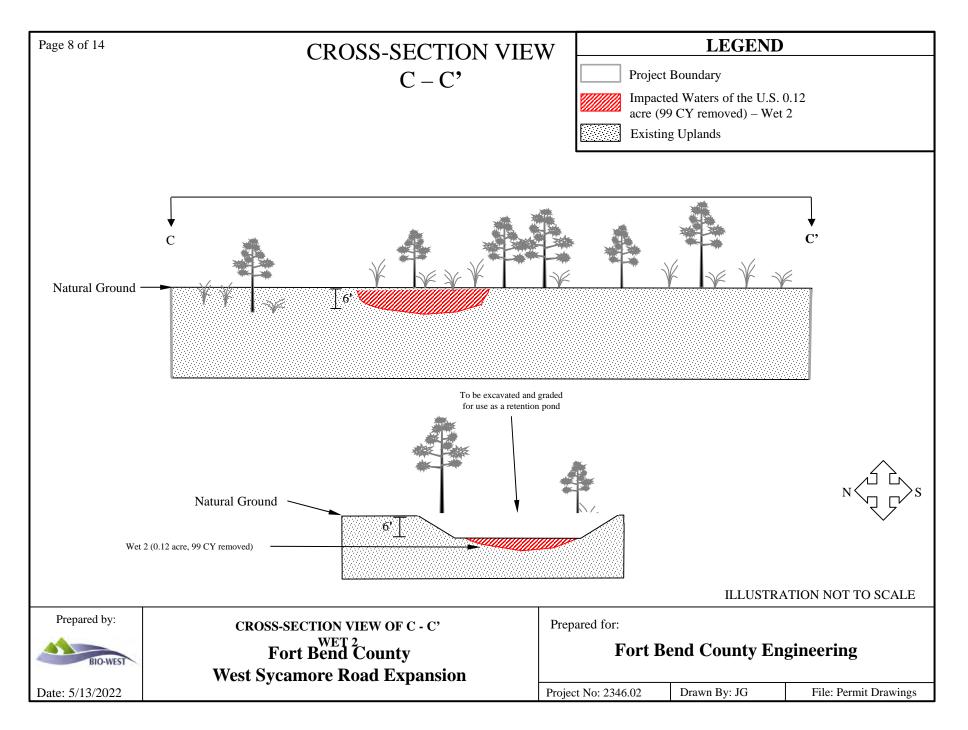

| Page 4 of 14                                                       |                                                      | LEGEND                                                   |                     |                              |
|--------------------------------------------------------------------|------------------------------------------------------|----------------------------------------------------------|---------------------|------------------------------|
| OVERALL PLAN                                                       |                                                      | West Sycamore Road Expansion Project – 24.94 Acres Tract |                     |                              |
| VIEW                                                               | Impacted Waters of the U.S. 0.42 acres (172 CY fill) |                                                          |                     |                              |
|                                                                    | V ILZ VV                                             | Impacted Waters of the U.S. 3.05 acres (2409 CY removed) |                     |                              |
|                                                                    |                                                      | Total Avoided Vegetated Waters of the U.S. 0.67 acres    |                     |                              |
|                                                                    |                                                      | Total Impact                                             | ed Non-Vegetated Wa | tters of the U.S. 0.03 acres |
| A<br>A<br>A<br>A<br>A<br>A<br>A<br>A<br>A<br>A<br>A<br>A<br>A<br>A |                                                      |                                                          |                     |                              |
| Prepared by:                                                       | OVERALL PLAN VIEW OF                                 | Prepared for:                                            |                     |                              |
| BIO-WEST                                                           | Fort Bend County                                     | Fort Bend County Engineering                             |                     |                              |
| Date: 5/13/2022                                                    | West Sycamore Road Expansion                         | Project No: 2346.02                                      | Drawn By: JG        | File: Permit Drawings        |