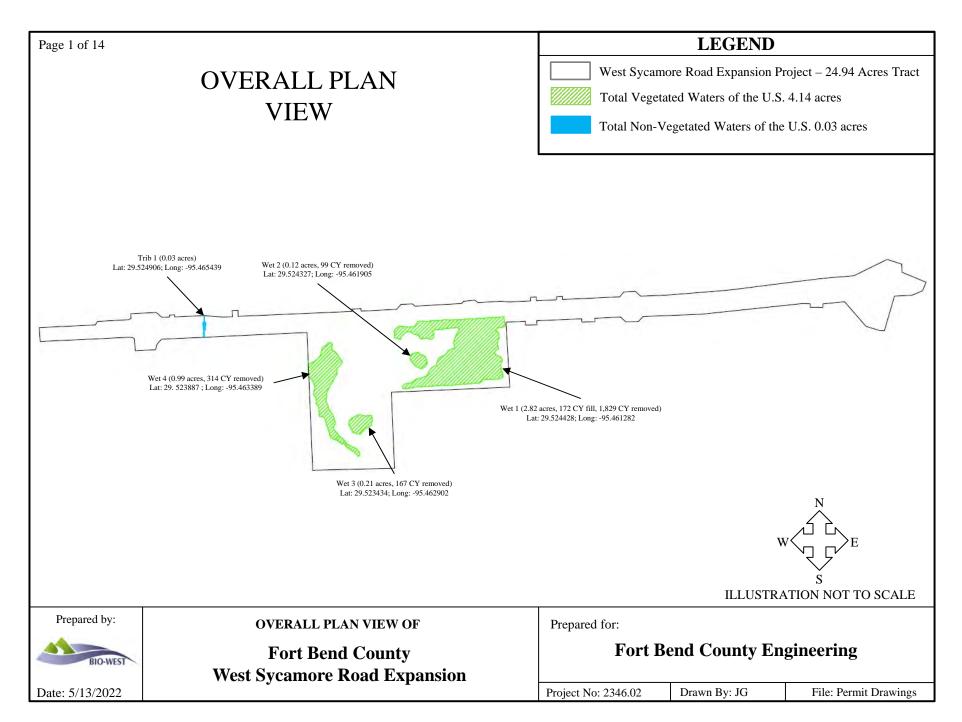

| Page 4 of 14                                                       |                                                      | LEGEND                                                   |                     |                              |
|--------------------------------------------------------------------|------------------------------------------------------|----------------------------------------------------------|---------------------|------------------------------|
| OVERALL PLAN                                                       |                                                      | West Sycamore Road Expansion Project – 24.94 Acres Tract |                     |                              |
| VIEW                                                               | Impacted Waters of the U.S. 0.42 acres (172 CY fill) |                                                          |                     |                              |
|                                                                    | V ILZ VV                                             | Impacted Waters of the U.S. 3.05 acres (2409 CY removed) |                     |                              |
|                                                                    |                                                      | Total Avoided Vegetated Waters of the U.S. 0.67 acres    |                     |                              |
|                                                                    |                                                      | Total Impact                                             | ed Non-Vegetated Wa | tters of the U.S. 0.03 acres |
| A<br>A<br>A<br>A<br>A<br>A<br>A<br>A<br>A<br>A<br>A<br>A<br>A<br>A |                                                      |                                                          |                     |                              |
| Prepared by:                                                       | OVERALL PLAN VIEW OF                                 | Prepared for:                                            |                     |                              |
| BIO-WEST                                                           | Fort Bend County                                     | Fort Bend County Engineering                             |                     |                              |
| Date: 5/13/2022                                                    | West Sycamore Road Expansion                         | Project No: 2346.02                                      | Drawn By: JG        | File: Permit Drawings        |