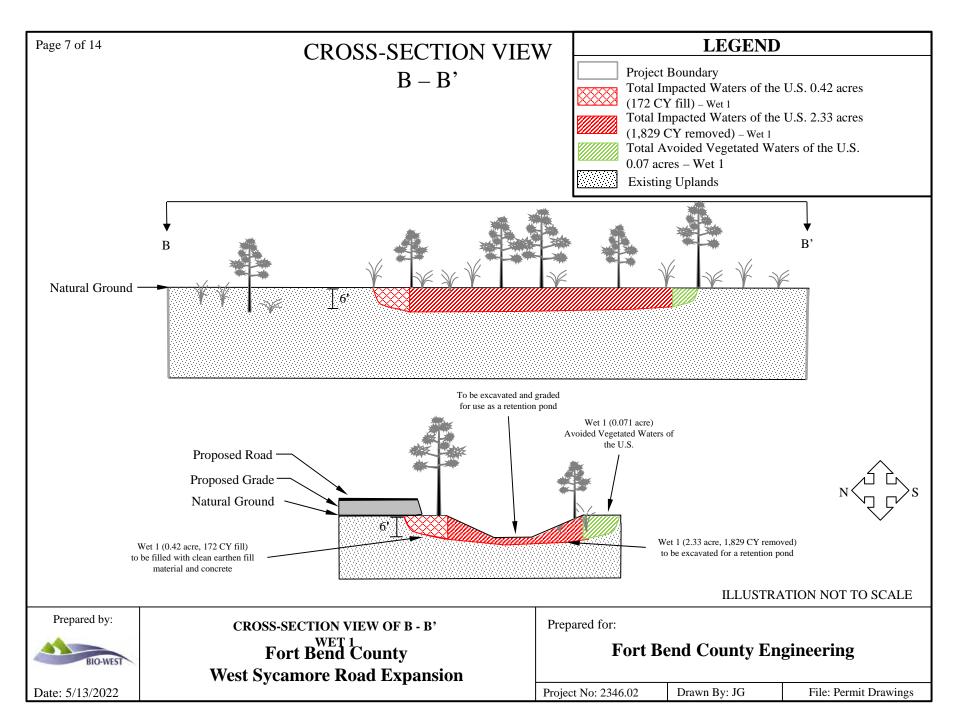

|                     |                              |
| Prepared by:                                                       | OVERALL PLAN VIEW OF                                 | Prepared for:                                            |                     |                              |
| BIO-WEST                                                           | Fort Bend County                                     | Fort Bend County Engineering                             |                     |                              |
| Date: 5/13/2022                                                    | West Sycamore Road Expansion                         | Project No: 2346.02                                      | Drawn By: JG        | File: Permit Drawings        |