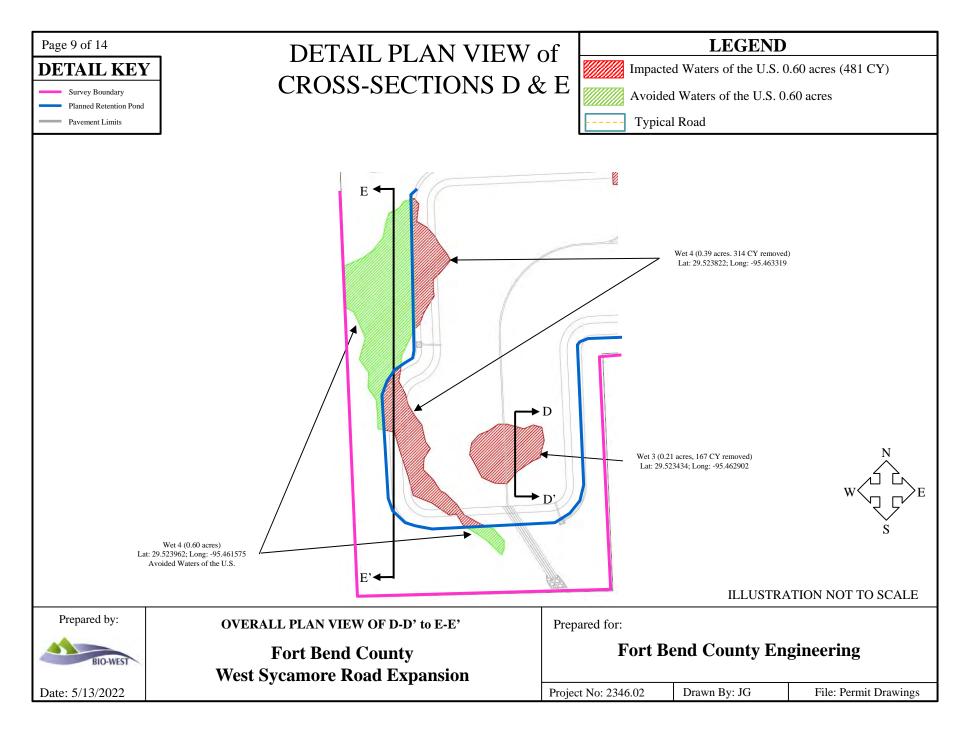

| Page 4 of 14                                                       |                                                      | LEGEND                                                   |                     |                              |
|--------------------------------------------------------------------|------------------------------------------------------|----------------------------------------------------------|---------------------|------------------------------|
| OVERALL PLAN                                                       |                                                      | West Sycamore Road Expansion Project – 24.94 Acres Tract |                     |                              |
| VIEW                                                               | Impacted Waters of the U.S. 0.42 acres (172 CY fill) |                                                          |                     |                              |
|                                                                    | V ILZ VV                                             | Impacted Waters of the U.S. 3.05 acres (2409 CY removed) |                     |                              |
|                                                                    |                                                      | Total Avoided Vegetated Waters of the U.S. 0.67 acres    |                     |                              |
|                                                                    |                                                      | Total Impact                                             | ed Non-Vegetated Wa | tters of the U.S. 0.03 acres |
| A<br>A<br>A<br>A<br>A<br>A<br>A<br>A<br>A<br>A<br>A<br>A<br>A<br>A |                                                      |                                                          |                     |                              |
| Prepared by:                                                       | OVERALL PLAN VIEW OF                                 | Prepared for:                                            |                     |                              |
| BIO-WEST                                                           | Fort Bend County                                     | Fort Bend County Engineering                             |                     |                              |
| Date: 5/13/2022                                                    | West Sycamore Road Expansion                         | Project No: 2346.02                                      | Drawn By: JG        | File: Permit Drawings        |