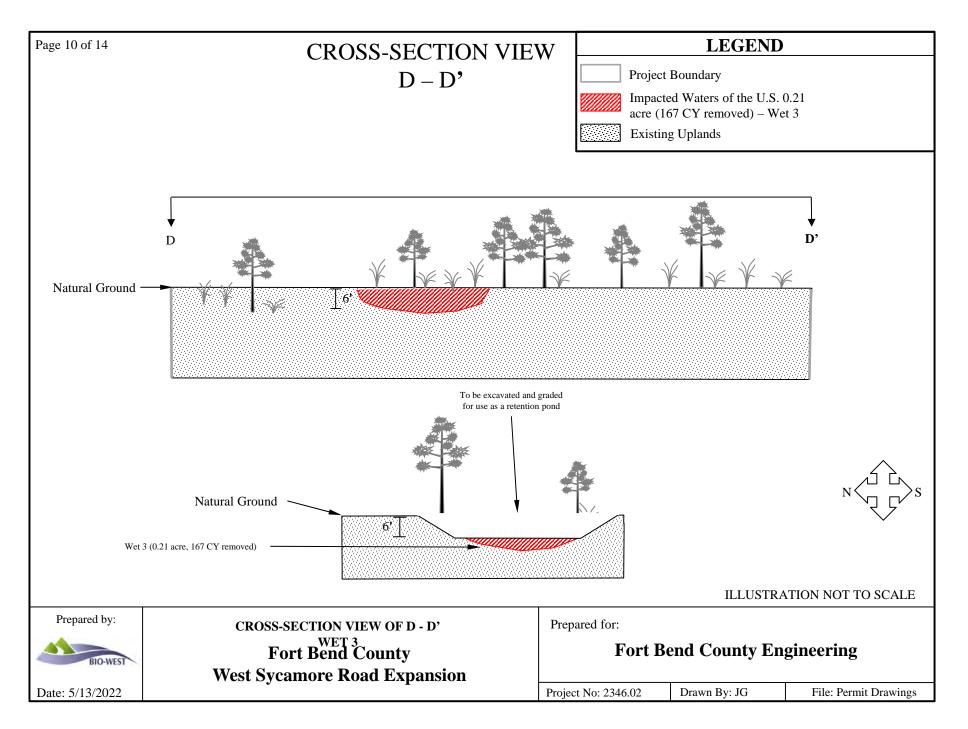

| Page 4 of 14                                                       |                                                      | LEGEND                                                   |                     |                              |
|--------------------------------------------------------------------|------------------------------------------------------|----------------------------------------------------------|---------------------|------------------------------|
| OVERALL PLAN                                                       |                                                      | West Sycamore Road Expansion Project – 24.94 Acres Tract |                     |                              |
| VIEW                                                               | Impacted Waters of the U.S. 0.42 acres (172 CY fill) |                                                          |                     |                              |
|                                                                    | V ILZ VV                                             | Impacted Waters of the U.S. 3.05 acres (2409 CY removed) |                     |                              |
|                                                                    |                                                      | Total Avoided Vegetated Waters of the U.S. 0.67 acres    |                     |                              |
|                                                                    |                                                      | Total Impact                                             | ed Non-Vegetated Wa | tters of the U.S. 0.03 acres |
| A<br>A<br>A<br>A<br>A<br>A<br>A<br>A<br>A<br>A<br>A<br>A<br>A<br>A |                                                      |                                                          |                     |                              |
| Prepared by:                                                       | OVERALL PLAN VIEW OF                                 | Prepared for:                                            |                     |                              |
| BIO-WEST                                                           | Fort Bend County                                     | Fort Bend County Engineering                             |                     |                              |
| Date: 5/13/2022                                                    | West Sycamore Road Expansion                         | Project No: 2346.02                                      | Drawn By: JG        | File: Permit Drawings        |