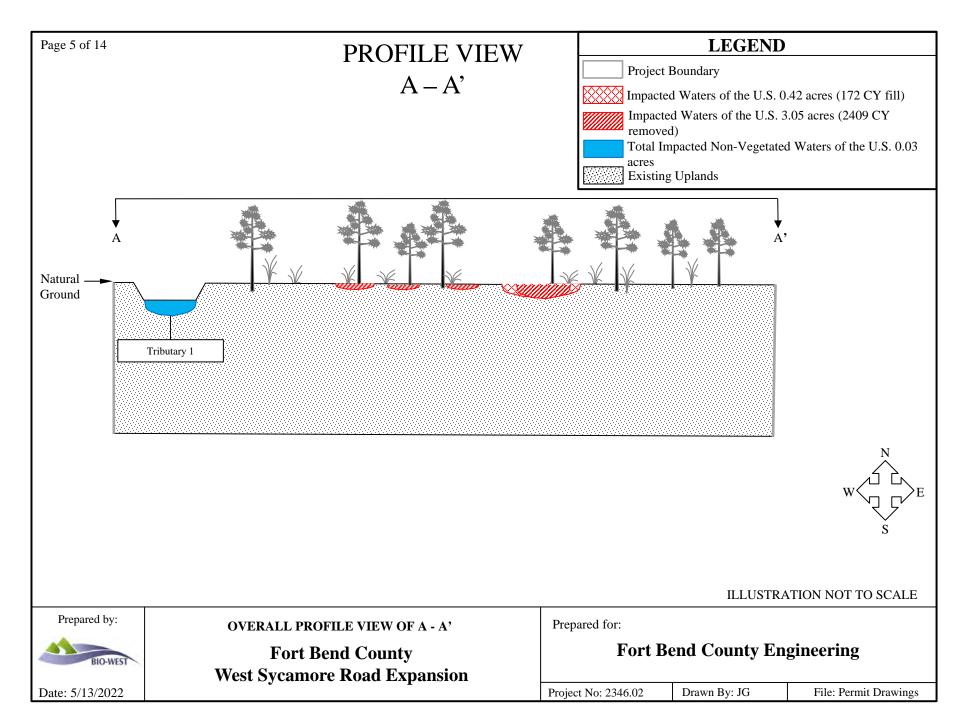

|                     |                              |
| Prepared by:                                                       | OVERALL PLAN VIEW OF                                 | Prepared for:                                            |                     |                              |
| BIO-WEST                                                           | Fort Bend County                                     | Fort Bend County Engineering                             |                     |                              |
| Date: 5/13/2022                                                    | West Sycamore Road Expansion                         | Project No: 2346.02                                      | Drawn By: JG        | File: Permit Drawings        |