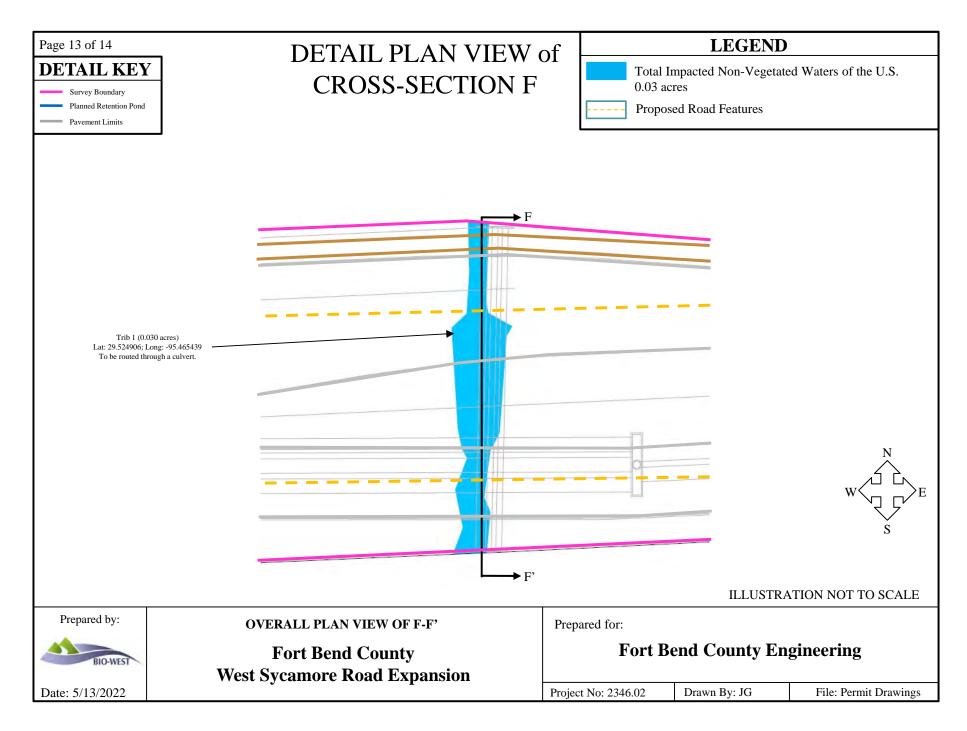

|                     |                              |
| Prepared by:                                                       | OVERALL PLAN VIEW OF                                 | Prepared for:                                            |                     |                              |
| BIO-WEST                                                           | Fort Bend County                                     | Fort Bend County Engineering                             |                     |                              |
| Date: 5/13/2022                                                    | West Sycamore Road Expansion                         | Project No: 2346.02                                      | Drawn By: JG        | File: Permit Drawings        |