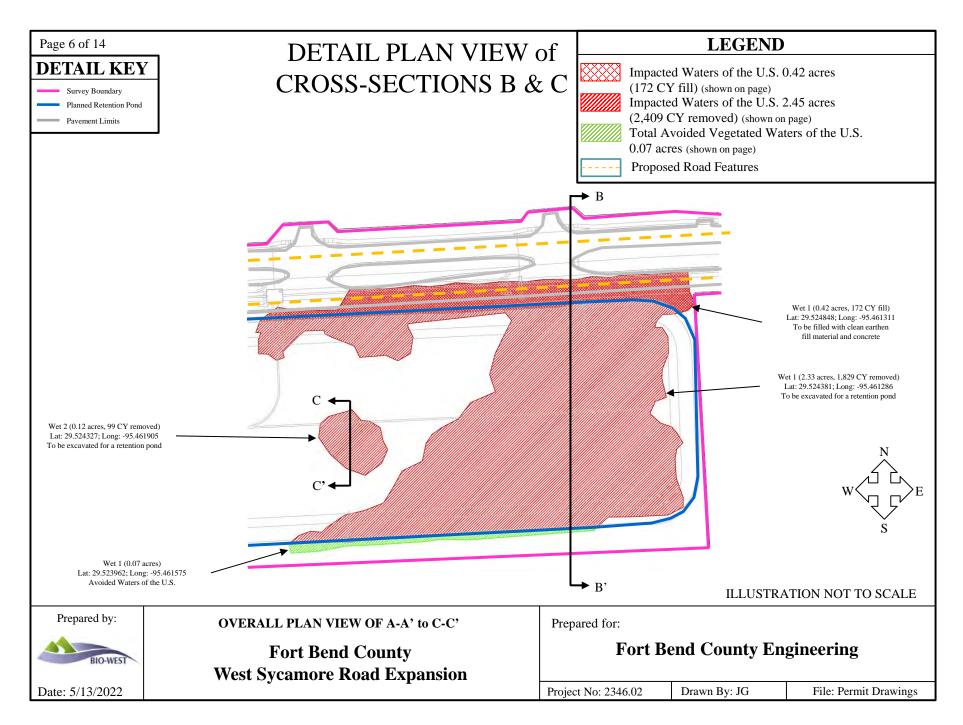

|                     |                              |
| Prepared by:                                                       | OVERALL PLAN VIEW OF                                 | Prepared for:                                            |                     |                              |
| BIO-WEST                                                           | Fort Bend County                                     | Fort Bend County Engineering                             |                     |                              |
| Date: 5/13/2022                                                    | West Sycamore Road Expansion                         | Project No: 2346.02                                      | Drawn By: JG        | File: Permit Drawings        |