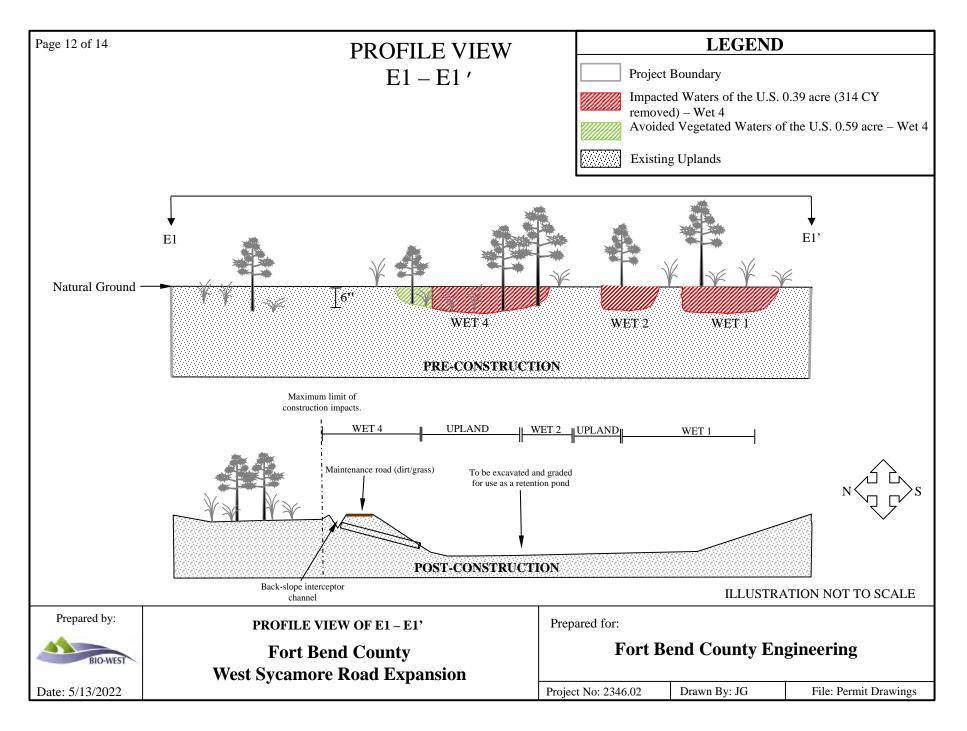

|                     |                              |
| Prepared by:                                                       | OVERALL PLAN VIEW OF                                 | Prepared for:                                            |                     |                              |
| BIO-WEST                                                           | Fort Bend County                                     | Fort Bend County Engineering                             |                     |                              |
| Date: 5/13/2022                                                    | West Sycamore Road Expansion                         | Project No: 2346.02                                      | Drawn By: JG        | File: Permit Drawings        |