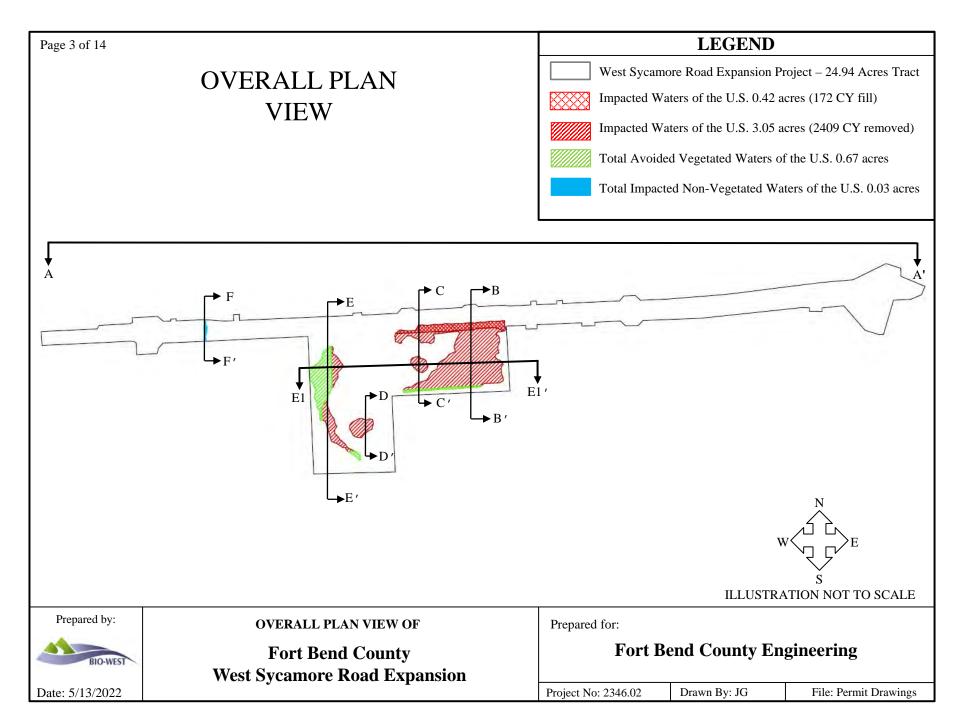

| Page 4 of 14                                                       |                                                      | LEGEND                                                   |                     |                              |
|--------------------------------------------------------------------|------------------------------------------------------|----------------------------------------------------------|---------------------|------------------------------|
| OVERALL PLAN                                                       |                                                      | West Sycamore Road Expansion Project – 24.94 Acres Tract |                     |                              |
| VIEW                                                               | Impacted Waters of the U.S. 0.42 acres (172 CY fill) |                                                          |                     |                              |
|                                                                    | V ILZ VV                                             | Impacted Waters of the U.S. 3.05 acres (2409 CY removed) |                     |                              |
|                                                                    |                                                      | Total Avoided Vegetated Waters of the U.S. 0.67 acres    |                     |                              |
|                                                                    |                                                      | Total Impact                                             | ed Non-Vegetated Wa | tters of the U.S. 0.03 acres |
| A<br>A<br>A<br>A<br>A<br>A<br>A<br>A<br>A<br>A<br>A<br>A<br>A<br>A |                                                      |                                                          |                     |                              |
| Prepared by:                                                       | OVERALL PLAN VIEW OF                                 | Prepared for:                                            |                     |                              |
| BIO-WEST                                                           | Fort Bend County                                     | Fort Bend County Engineering                             |                     |                              |
| Date: 5/13/2022                                                    | West Sycamore Road Expansion                         | Project No: 2346.02                                      | Drawn By: JG        | File: Permit Drawings        |