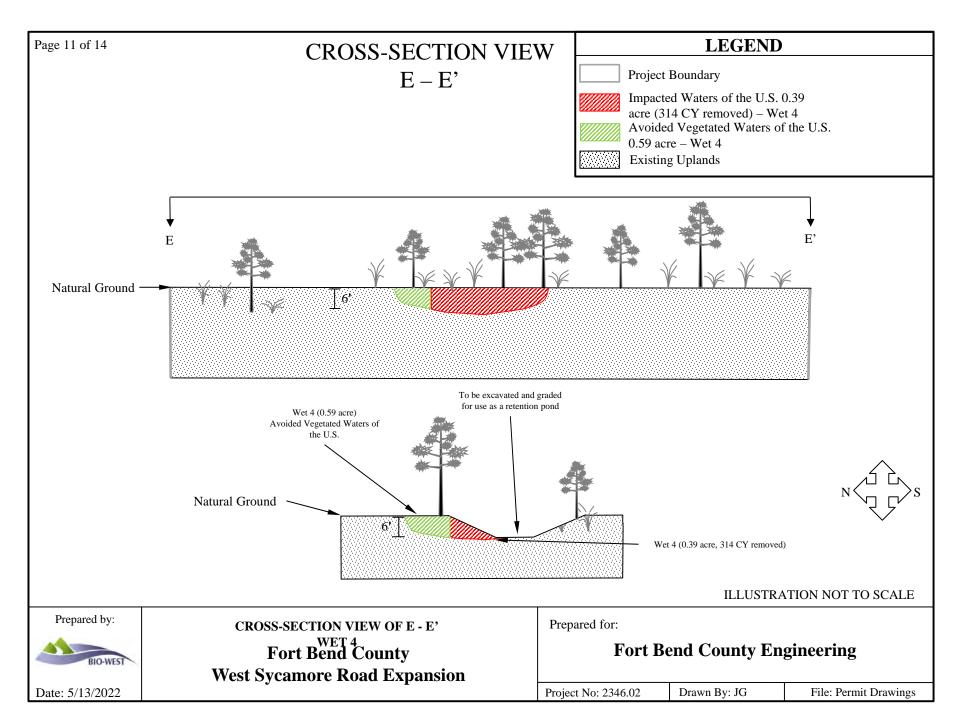

| Page 4 of 14                                                       |                                                      | LEGEND                                                   |                     |                              |
|--------------------------------------------------------------------|------------------------------------------------------|----------------------------------------------------------|---------------------|------------------------------|
| OVERALL PLAN                                                       |                                                      | West Sycamore Road Expansion Project – 24.94 Acres Tract |                     |                              |
| VIEW                                                               | Impacted Waters of the U.S. 0.42 acres (172 CY fill) |                                                          |                     |                              |
|                                                                    | V ILZ VV                                             | Impacted Waters of the U.S. 3.05 acres (2409 CY removed) |                     |                              |
|                                                                    |                                                      | Total Avoided Vegetated Waters of the U.S. 0.67 acres    |                     |                              |
|                                                                    |                                                      | Total Impact                                             | ed Non-Vegetated Wa | tters of the U.S. 0.03 acres |
| A<br>A<br>A<br>A<br>A<br>A<br>A<br>A<br>A<br>A<br>A<br>A<br>A<br>A |                                                      |                                                          |                     |                              |
| Prepared by:                                                       | OVERALL PLAN VIEW OF                                 | Prepared for:                                            |                     |                              |
| BIO-WEST                                                           | Fort Bend County                                     | Fort Bend County Engineering                             |                     |                              |
| Date: 5/13/2022                                                    | West Sycamore Road Expansion                         | Project No: 2346.02                                      | Drawn By: JG        | File: Permit Drawings        |