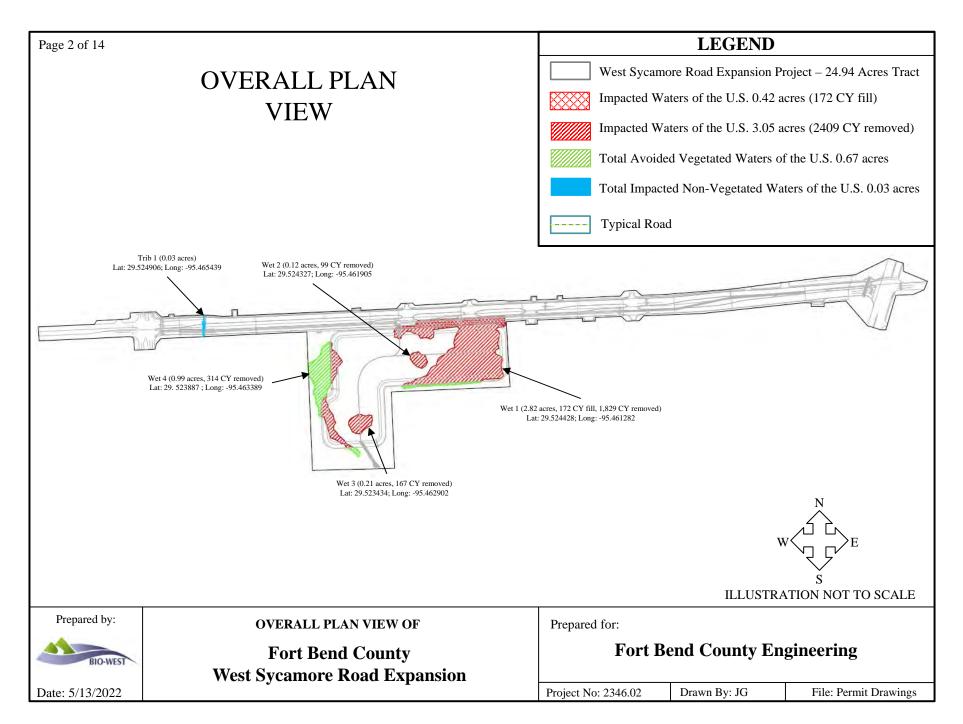

| Page 4 of 14                                                       |                                                      | LEGEND                                                   |                     |                              |
|--------------------------------------------------------------------|------------------------------------------------------|----------------------------------------------------------|---------------------|------------------------------|
| OVERALL PLAN                                                       |                                                      | West Sycamore Road Expansion Project – 24.94 Acres Tract |                     |                              |
| VIEW                                                               | Impacted Waters of the U.S. 0.42 acres (172 CY fill) |                                                          |                     |                              |
|                                                                    | V ILZ VV                                             | Impacted Waters of the U.S. 3.05 acres (2409 CY removed) |                     |                              |
|                                                                    |                                                      | Total Avoided Vegetated Waters of the U.S. 0.67 acres    |                     |                              |
|                                                                    |                                                      | Total Impact                                             | ed Non-Vegetated Wa | tters of the U.S. 0.03 acres |
| A<br>A<br>A<br>A<br>A<br>A<br>A<br>A<br>A<br>A<br>A<br>A<br>A<br>A |                                                      |                                                          |                     |                              |
| Prepared by:                                                       | OVERALL PLAN VIEW OF                                 | Prepared for:                                            |                     |                              |
| BIO-WEST                                                           | Fort Bend County                                     | Fort Bend County Engineering                             |                     |                              |
| Date: 5/13/2022                                                    | West Sycamore Road Expansion                         | Project No: 2346.02                                      | Drawn By: JG        | File: Permit Drawings        |