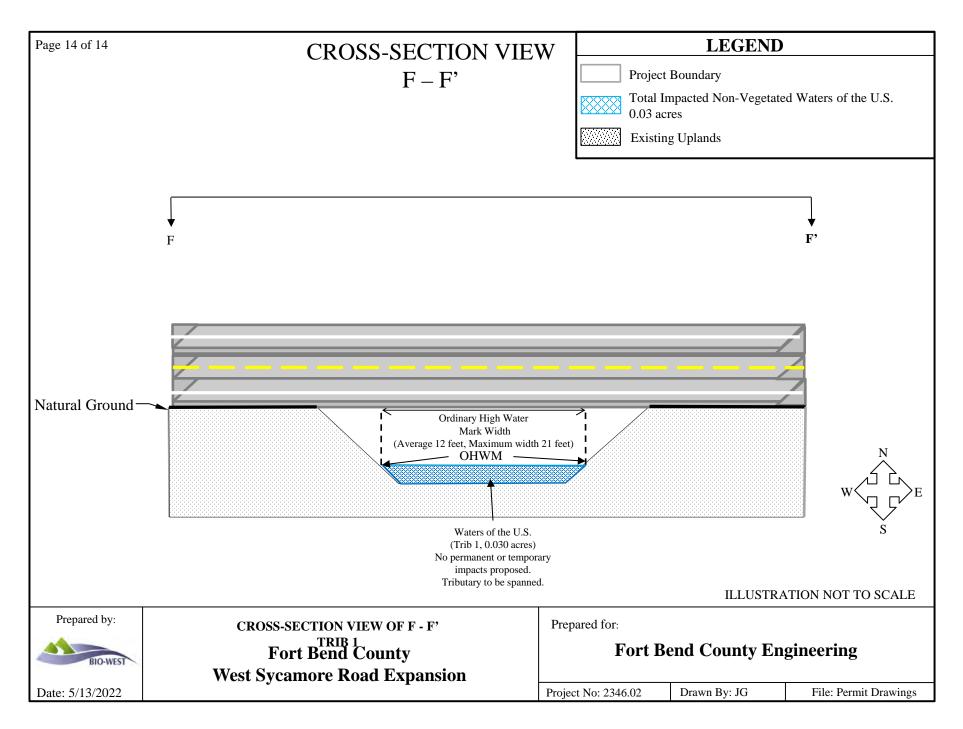

|                     |                              |
| Prepared by:                                                       | OVERALL PLAN VIEW OF                                 | Prepared for:                                            |                     |                              |
| BIO-WEST                                                           | Fort Bend County                                     | Fort Bend County Engineering                             |                     |                              |
| Date: 5/13/2022                                                    | West Sycamore Road Expansion                         | Project No: 2346.02                                      | Drawn By: JG        | File: Permit Drawings        |